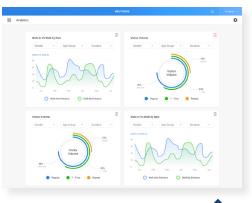

### **Key Features:**

- 24/7 extensible Single-Pane-of-Glass™ analytics dashboard and reports
- Supports Wi-Fi and fine-grain Bluetooth
- Precision locationing with Bluetooth, for greater analytics accuracy
- Tailorable for vertical market-specific analytics

- Hardware-agnostic
- Supports generic enterprise-class Wi-Fi and industrial-class IoT devices/Bluetooth, driving significant savings for organizations
- Pivots quickly to integrate new technology
- Industry- and vertical-specific tailorable workflow and intelligence
- Dynamically detects behavior, usage patterns, and outliers of users and devices
- Efficiently displays multi-dimensional analytics — e.g. users, devices, locations, usage, locationing, patterns, real-time and historical data and analytics
- Simultaneous analytics with precision data leveraging connected devices/users and behavior data over time
- Insight into usage patterns and other distribution changes over time

## Cloud-delivered intelligence

Acquire and convert connectivity data into insight and actionable business intelligence in real-time

Anytime, anywhere access

Advanced AI algorithms & data science

### GDPR-compliant

Simultaneously compare analytics from multiple data sources and aggregate by user groups or location

Understand user and guest behavior to optimize quality of experience

Get started at **neutrino8.com**.