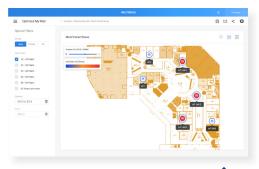

#### **Key Benefits:**

- Enables predictive planning; outcome analytics and comparisons for impact
- Real-time, dynamic and easy sharing of analytics with other interested and/or authorized business units beyond network administrators such as marketing managers, venue managers, business tenants, etc.
- Monitors assets, associates, and users with heat maps, user flows, customer journeys, and more
- Identifies and categorizes connected devices/ users by visit frequency, duration, and more
- Integrates with a wide range of technologies and/or partners — e.g. seamlessly integrate neural networking algorithms pattern recognition technology
- Provides users with a custom mobile app experience with the option to integrate into a 3rd party application; users can then receive in-app messages with proximity reports

### **Key Features:**

- 24/7 extensible Single-Pane-of-Glass™ analytics dashboard and reports
- Supports Wi-Fi and fine-grain Bluetooth
- Precision locationing with Bluetooth, for greater analytics accuracy
- Tailorable for vertical market-specific analytics